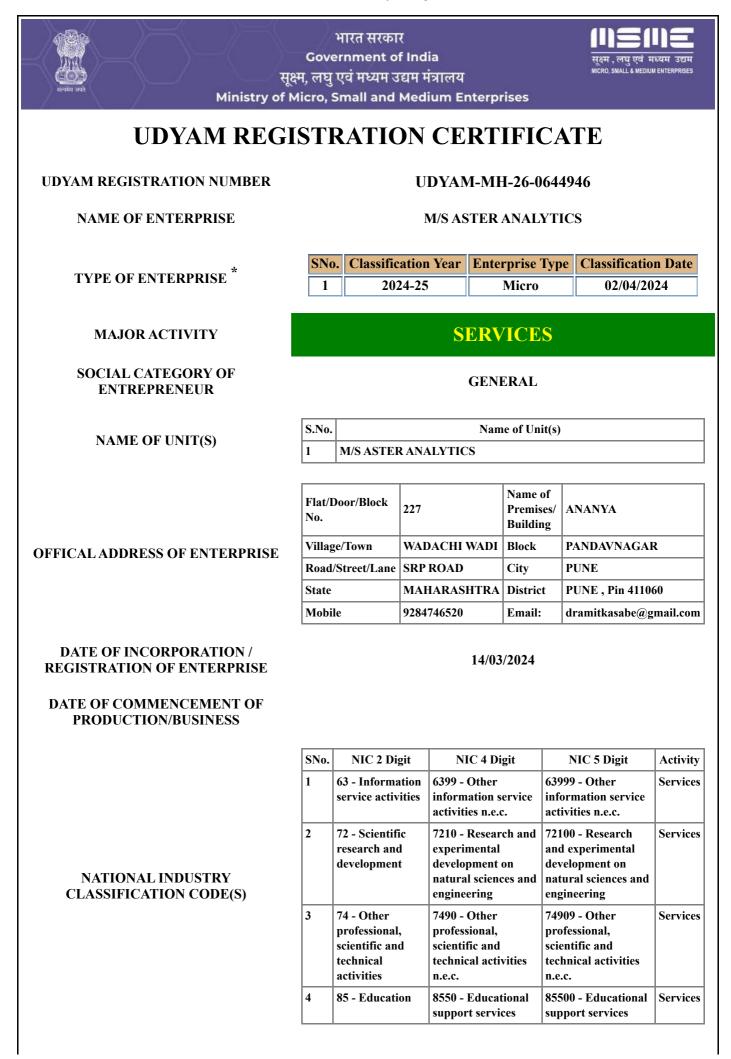

भारत सरकार Government of India सूक्ष्म, लघु एवं मध्यम उद्यम मंत्रालय Ministry of Micro, Small and Medium Enterprises

Udyam Registration Number : UDYAM-MH-26-0644946

| Type of Enterprise    | MICRO                  | Major Activity                                 | Services       |
|-----------------------|------------------------|------------------------------------------------|----------------|
| Type of Organisation  | Partnership            | Name of Enterprise                             | M/S ASTER ANAL |
| Owner Name            | M/S ASTER ANALYTICS    | PAN                                            | ACFFA1908E     |
| Do you have GSTIN     | No                     | Mobile No.                                     | 9284746520     |
| Email Id              | dramitkasabe@gmail.com | Social Category                                | General        |
| Gender                | Female                 | Specially<br>Abled(DIVYANG)                    | No             |
| Date of Incorporation | 14/03/2024             | Date of Commencement<br>of Production/Business |                |

# Investment in Plant and Machinery OR Equipment (in Rs.)

| S.No. | Financial<br>Year | Enterprise<br>Type | Written<br>Down<br>Value<br>(WDV) | Exclusion of<br>cost of<br>Pollution<br>Control,<br>Research &<br>Development<br>and Industrial<br>Safety Devices | Net Investment in<br>Plant and<br>Machinery OR<br>Equipment[(A)-<br>(B)] | Total<br>Turnover<br>(A) | Export<br>Turnover<br>(B) | Net<br>Turnover<br>[(A)-(B)] | Is IT]<br>Filled |
|-------|-------------------|--------------------|-----------------------------------|-------------------------------------------------------------------------------------------------------------------|--------------------------------------------------------------------------|--------------------------|---------------------------|------------------------------|------------------|
| 1     | 2022-23           | Micro              | 0.00                              | 0.00                                                                                                              | 0.00                                                                     | 0.00                     | 0.00                      | 0.00                         | No               |

## Unit(s) Details

| SN | Unit Name              | Flat | Building | Village/Town    | Block       | Road        | City | Pin    | State       |
|----|------------------------|------|----------|-----------------|-------------|-------------|------|--------|-------------|
| 1  | M/S ASTER<br>ANALYTICS | 227  | ANANYA   | WADACHI<br>WADI | PANDAVNAGAR | SRP<br>ROAD | PUNE | 411060 | MAHARASHTRA |

# **Official address of Enterprise**

| Flat/Door/Block No. | 227 | Name of Premises/ Building | ANANYA |
|---------------------|-----|----------------------------|--------|

| Village/Town     | WADACHI WADI       | Block      | PANDAVNAGAR                |
|------------------|--------------------|------------|----------------------------|
| Road/Street/Lane | SRP ROAD           | City       | PUNE                       |
| State            | MAHARASHTRA        | District   | PUNE , <b>Pin :</b> 411060 |
| Mobile           | 9284746520         | Email:     | dramitkasabe@gmail.con     |
| Latitude         | 18.938003258858053 | Longitude: | 73.92136182723306          |

# National Industry Classification Code(S)

| SNo. | Nic 2 Digit                                                        | Nic 4 Digit                                                                            | Nic 5 Digit                                                                       |
|------|--------------------------------------------------------------------|----------------------------------------------------------------------------------------|-----------------------------------------------------------------------------------|
| 1    | 63 - Information service<br>activities                             | 6399 - Other information service activities n.e.c.                                     | 63999 - Other information service activities n.e.c.                               |
| 2    | 72 - Scientific research and development                           | 7210 - Research and experimental<br>development on natural sciences and<br>engineering | 72100 - Research and experimental development on natural sciences and engineering |
| 3    | 74 - Other professional,<br>scientific and technical<br>activities | 7490 - Other professional, scientific and technical activities n.e.c.                  | 74909 - Other professional, scientific and technical activities n.e.c.            |
| 4    | 85 - Education                                                     | 8550 - Educational support services                                                    | 85500 - Educational support services                                              |